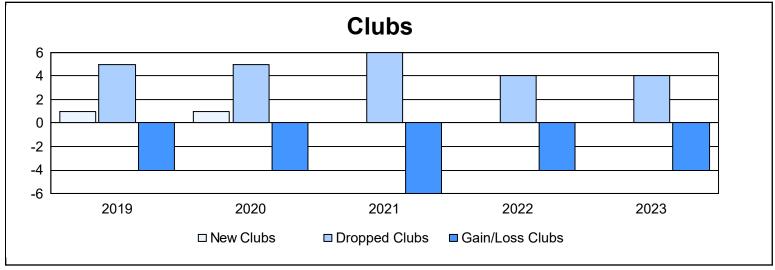

District 43 Y

As of June 2023 Cumulative

| Year      | New<br>Clubs | Dropped<br>Clubs | Gain/<br>Loss<br>Clubs | New<br>Members | Charter<br>Members | Reinstate<br>Members | Transfer<br>Members | Total<br>Member<br>Added | Total<br>Members<br>Dropped | Gain/<br>Loss<br>Members |
|-----------|--------------|------------------|------------------------|----------------|--------------------|----------------------|---------------------|--------------------------|-----------------------------|--------------------------|
| 2018-2019 | 1            | 5                | -4                     | 152            | 21                 | 17                   | 2                   | 192                      | 341                         | -149                     |
| 2019-2020 | 1            | 5                | -4                     | 107            | 22                 | 10                   | 14                  | 153                      | 249                         | -96                      |
| 2020-2021 | 0            | 6                | -6                     | 112            | 2                  | 8                    | 6                   | 128                      | 275                         | -147                     |
| 2021-2022 | 0            | 4                | -4                     | 178            | 1                  | 16                   | 14                  | 209                      | 259                         | -50                      |
| 2022-2023 | 0            | 4                | -4                     | 152            | 0                  | 14                   | 9                   | 175                      | 212                         | -37                      |
| Average   | 0            | 5                | -4                     | 140            | 9                  | 13                   | 9                   | 171                      | 267                         | -96                      |