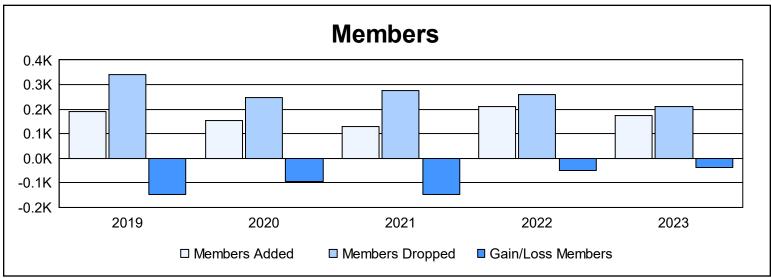

District 43 Y

As of June 2023 Cumulative

| Year      | New<br>Clubs | Dropped<br>Clubs | Gain/<br>Loss<br>Clubs | New<br>Members | Charter<br>Members | Reinstate<br>Members | Transfer<br>Members | Total<br>Member<br>Added | Total<br>Members<br>Dropped | Gain/<br>Loss<br>Members |
|-----------|--------------|------------------|------------------------|----------------|--------------------|----------------------|---------------------|--------------------------|-----------------------------|--------------------------|
| 2018-2019 | 1            | 5                | -4                     | 152            | 21                 | 17                   | 2                   | 192                      | 341                         | -149                     |
| 2019-2020 | 1            | 5                | -4                     | 107            | 22                 | 10                   | 14                  | 153                      | 249                         | -96                      |
| 2020-2021 | 0            | 6                | -6                     | 112            | 2                  | 8                    | 6                   | 128                      | 275                         | -147                     |
| 2021-2022 | 0            | 4                | -4                     | 178            | 1                  | 16                   | 14                  | 209                      | 259                         | -50                      |
| 2022-2023 | 0            | 4                | -4                     | 152            | 0                  | 14                   | 9                   | 175                      | 212                         | -37                      |
| Average   | 0            | 5                | -4                     | 140            | 9                  | 13                   | 9                   | 171                      | 267                         | -96                      |